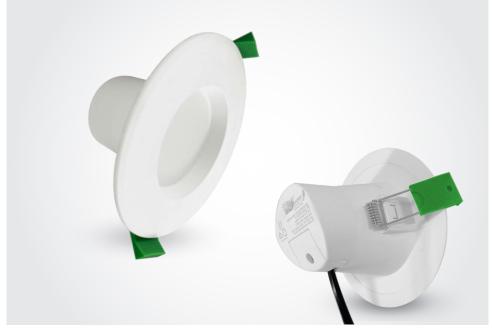

## **LUNA SERIES**

The Luna Downlight is highly efficient and offers both 70 and 90 cut out options, in 5 or 10 wattage models. With convenient switchable tri colour temperature technology, the Luna Downlight gives you the flexibility to match existing lighting colours and provide your customers with additional options.

## **FEATURES**

- Switchable tri-colour (3000K, 4000K and 5000K)
- Range of wattage and size options
- Flex and plug 0.8m

Dimensions:

• Face dimension: 110mm

| MODEL NUMBER      | ССТ       | CUT-OUT | DIMMABLE | WATT | LCP  | LUMENS | EFFICACY |
|-------------------|-----------|---------|----------|------|------|--------|----------|
| EP-LUNA-TD7090-5  | 3/4/5000K | 70&90mm | Yes      | 5    | 4.95 | 537    | 109lm/w  |
| EP-LUNA-TD7090-10 | 3/4/5000K | 70&90mm | Yes      | 10   | 9.35 | 841    | 90lm/W   |