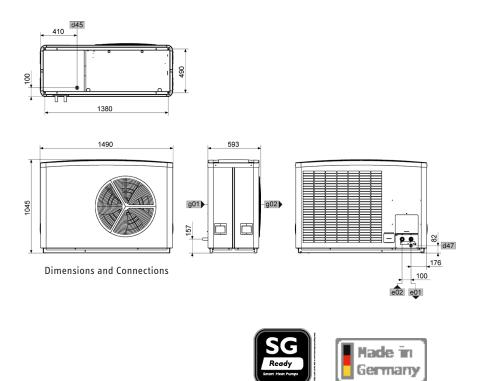

| Model                                                |       | WPL 25 AC     | WPL 25 ACS         |
|------------------------------------------------------|-------|---------------|--------------------|
|                                                      |       | 236645        | 236643             |
| Energy efficiency class                              |       | A++           | A++                |
| Rated voltage                                        | V     | 400 (3 phase) | 230 (single phase) |
| Output at A7/W35 (EN14511)                           | kW    | 14            | 14                 |
| Coefficient of performance at A7/W35 (EN14511)       |       | 5.09          | 4.82               |
| Sound power level (EN 12102)                         | dB(A) | 54            | 54                 |
| Sound pressure level at 5 m distance in a free field | dB(A) | 32            | 32                 |
| Max. application limit on the heating side           | °C    | 65            | 65                 |
| Height/Width/Depth                                   | mm    | 1045/1490/593 | 1045/1490/593      |
| Weight                                               | kg    | 175           | 175                |