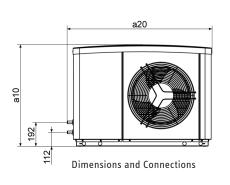

| Model                                                |       | WPL 17 ACS classic |
|------------------------------------------------------|-------|--------------------|
|                                                      |       | 235922             |
| Energy efficiency class                              |       | A+/A++             |
| Rated voltage                                        | V     | 230 (single phase) |
| Output at A7/W35 (EN 14511)                          | kW    | 8.5                |
| Coefficient of performance at A7/W35 (EN 14511)      |       | 4.76               |
| Sound power level (EN 12102)                         | dB(A) | 57                 |
| Sound pressure level at 5 m distance in a free field | dB(A) | 35                 |
| Max. application limit on the heating side           | °C    | 60                 |
| Height                                               | mm    | 812                |
| Width                                                | mm    | 1152               |
| Depth                                                | mm    | 524                |
| Weight                                               | kg    | 91                 |