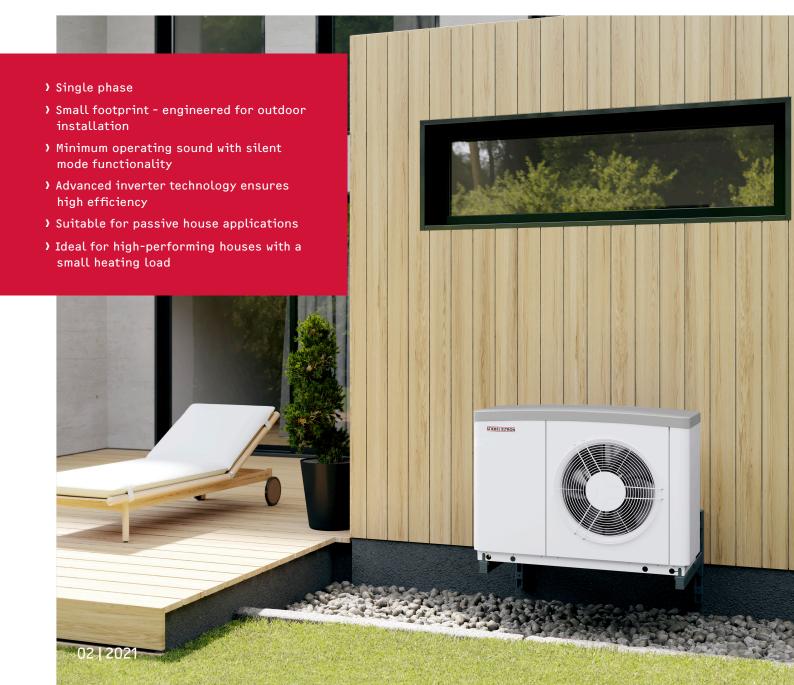

## COMFORTABLE HEAT FOR HIGH-PERFORMING HOMES

The WPL 17 ACS classic air source heat pump for hydronic heating is ideal for high-performing houses with a small heating load. Hydronic heat pumps extract energy from the outdoor air and utilise it to cost-effectively heat your home. STIEBEL's advanced inverter technology delivers all year round exceptional efficiency. Engineered for outdoor installation, the footprint of the WPL 17 ACS classic is small, meaning it can be used where space comes at a premium. The encapsulated refrigerant circuit, as well as the acoustically isolated compressor, guarantees quiet operation. In addition, the sound of the heat pump can be further reduced by enabling the integrated silent mode function.