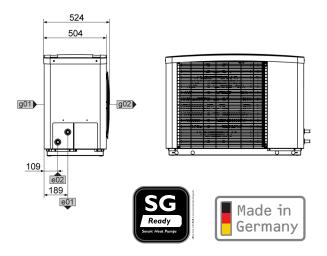

| Model                                                |       | WPL 17 ACS classic |
|------------------------------------------------------|-------|--------------------|
|                                                      |       | 235922             |
| Energy efficiency class                              |       | A+/A++             |
| Rated voltage                                        | V     | 230 (single phase) |
| Output at A7/W35 (EN 14511)                          | kW    | 8.5                |
| Coefficient of performance at A7/W35 (EN 14511)      |       | 4.76               |
| Sound power level (EN 12102)                         | dB(A) | 57                 |
| Sound pressure level at 5 m distance in a free field | dB(A) | 35                 |
| Max. application limit on the heating side           | °C    | 60                 |
| Height                                               | mm    | 812                |
| Width                                                | mm    | 1152               |
| Depth                                                | mm    | 524                |
| Weight                                               | kg    | 91                 |