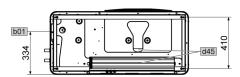

| Model                                                |       | WPL 17 ACS classic |
|------------------------------------------------------|-------|--------------------|
|                                                      |       | 235922             |
| Energy efficiency class                              |       | A+/A++             |
| Rated voltage                                        | V     | 230 (single phase) |
| Output at A7/W35 (EN 14511)                          | kW    | 8.5                |
| Coefficient of performance at A7/W35 (EN 14511)      |       | 4.76               |
| Sound power level (EN 12102)                         | dB(A) | 57                 |
| Sound pressure level at 5 m distance in a free field | dB(A) | 35                 |
| Max. application limit on the heating side           | °C    | 60                 |
| Height                                               | mm    | 812                |
| Width                                                | mm    | 1152               |
| Depth                                                | mm    | 524                |
| Weight                                               | kg    | 91                 |